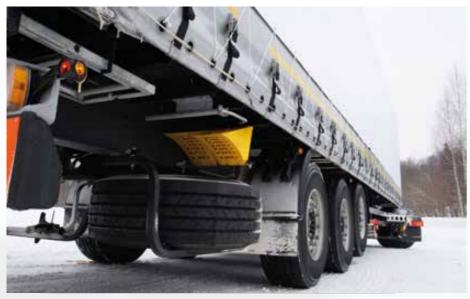

SIRIT is dedicated to Air Brake Systems Fittings. The SIRIT fittings are studied to be used on Commercial Vehicles such as Trucks, Trailers, Buses, Tractors and build with high standards through a rigorous production process and a final test applied to 100% of the pieces produced.