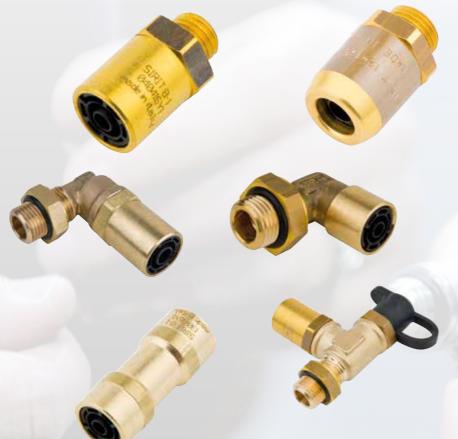

## Metal Work Danmark A/S lancerer nu kvalitetsfittings for bremsesystemer på lastbiler og busser

- Straight male terminal
- Adjustable elbow stud
- Pivoted studs with test point
- Full range for all fittings.